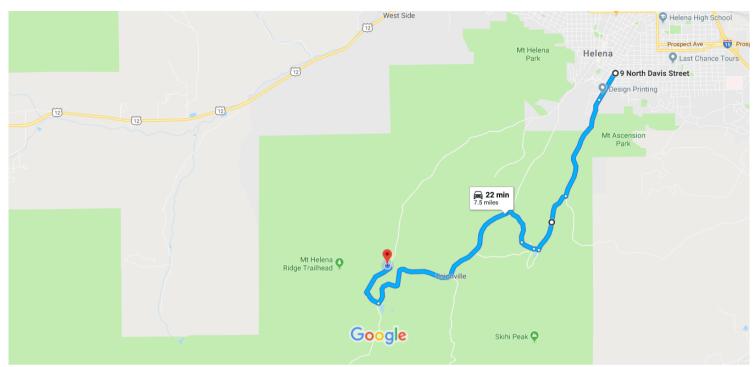

Google Maps 9 North Davis Street, Helena, MT to 46.5436295, -112.1048770

Drive 7.5 miles, 22 min

Map data ©2018 Google 2000 ft ∟

## 9 N Davis St

Helena, MT 59601

| 1        | 1. | Head southwest on N Davis St toward E Broadway St                 |          |
|----------|----|-------------------------------------------------------------------|----------|
| 1        | 2. | Continue onto Davis Gulch Rd                                      | — 0.5 mi |
| <b>L</b> | 3. | Turn right onto Dry Gulch Dr                                      | — 1.6 mi |
| <b>L</b> | 4. | Turn right to stay on Dry Gulch Dr                                | — 0.9 mi |
| <b>L</b> | 5. | Turn right onto Arastra Gulch Rd                                  | — 413 ft |
| <b>L</b> | 6. | Turn right to stay on Arastra Gulch Rd                            | — 0.2 mi |
| 4        | 7. | Turn left onto Oro Fino Gulch Dr                                  | — 0.6 mi |
| Ļ        | 8. | Turn right onto Grizzly Gulch Dr  Destination will be on the left | — 2.9 mi |
|          |    |                                                                   | - 0.8 mi |

## 46.5436295, -112.1048770

These directions are for planning purposes only. You may find that construction projects, traffic, weather, or other events may cause conditions to differ from the map results, and you should plan your route accordingly. You must obey all signs or notices regarding your route.